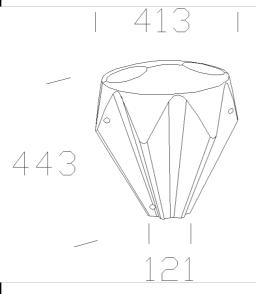

## 207 Diamante

'Diamante' is an aluminium casting; the cast is obtained using the "shell" technique. The product has the following external dimensions: 442mm high and 368mm wide. The diamond is divided in two halves fixed together with 4 M6x20 sized bolts and nuts. The upper part of the diamond has two holes designed to accommodate the lighting fitting anchoring hooks. The pieces are powder painted.