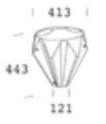

## 207 Diamante

'Diamante' is an aluminium casting; the cast is obtained using the "shell" technique. The product has the following external dimensions: 442mm high and 368mm wide. The diamond is divided in two halves fixed together with 4 M6x20 sized bolts and nuts. The upper part of the diamond has two holes designed to accommodate the lighting fitting anchoring hooks. The pieces are powder painted.