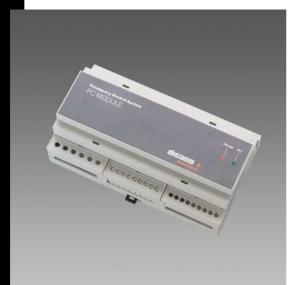

## 343 Pc Module

Device to be installed locally to control and monitor the system. It

communicates via a serial port.

Software not included.Computer module: by using a simple duplex cable at any convenient point in the network, you can connect a PC to monitor system operation and if necessary supervise it in parallel to the "Control unit"