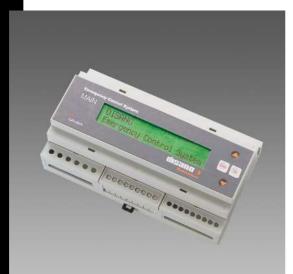

## 340 Main

Control unit for the "emergency lighting" system. Designed to control up to 128 fixtures devided into 2 groups. Fitted with LEDs and relays to signal faulty operation. Suitable for mounting in modules directly into the DIN track 230-240Vac 50-60Hz 20W.