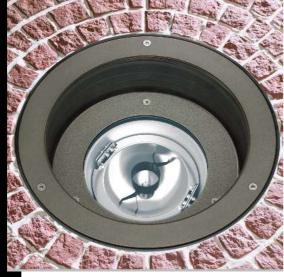

## 1860 Floor - low temperatures - swivelling - FS

Housing/Frame: in die-cast aluminium.

Diffuser: clear tempered glass.

Frame coating: in several stages. The first stage includes a grey epoxy cationic electro coating, resistant to corrosion and saline environments. Then it is coated with a UV stabilising primer; and finally it is finished with graphite acrylic

Standard supply: complete with power supply cable. Supplied with outer case for recessed floor installation.

FS reflector: adjustable to +/- 20°, in aluminium 99.85, anodically oxidised and polished. It comes with control ring to prevent glare.