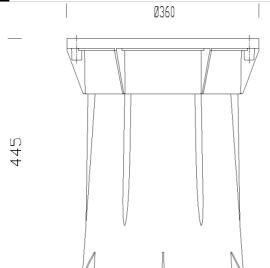

| 445 |  |  |
|-----|--|--|
| 4   |  |  |
|     |  |  |

| Code      | Gear  | Kg    | Watt     | Base | Lamps              | Colour   |
|-----------|-------|-------|----------|------|--------------------|----------|
| 531011-00 | CNR-L | 0,00  | CDM-T 70 | G12  | 6600lm-3000K-Ra 1b | -        |
| 530110-00 | CNR-L | 10,00 | CDM-T 35 | G12  | 3500lm-3000K-Ra 1b | GRAPHITE |