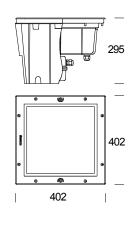

## 1832 Quadro di luce - LED RGB

| Code      | Gear    | Kg    | Colour    | Dimensions  | W Tot | lamp                    |
|-----------|---------|-------|-----------|-------------|-------|-------------------------|
| 530991-00 | CLD CTL | 12.00 | stainless | 402x402x295 | 32    | LED RGB Fullcolor-105lm |
|           |         |       |           |             |       |                         |