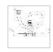

# 1679 Floor - LED RGBW DMX swivelling in stainless steel AISI 316

Housing/Cover: in die-cast aluminium.

Frame: in AISI 316L stainless steel.

Diffuser: In clear tempered glass resistant to thermal shocks, impacts.

Standard supply: Versions with fixing frame and recess mounting box in fiberglass nylon.

Equipment: Silicone rubber gasket. Removable electric gear tray for easy maintenance. cable gland in fiberglass nylon Ø 1/2 gas thread.

Regulations: Produced according to applicable EN60598-1 CEI 34-21 standards, IP67IK10 degree of protection according to EN 60529 standards. The equipment has passed the static load resistance test (EN 60598-2-13)

with an applied weight of 40KN equal to 4000Kg.

Adjustable led plate.
Photobiological safety class: exempt group