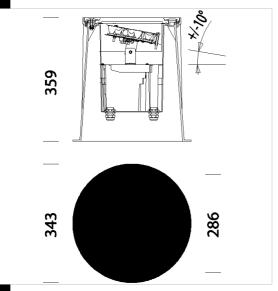

with an applied weight of 40KN equal to 4000Kg.

Adjustable led plate.
Photobiological safety class: exempt group

# Download

DXF 2D

| Code Coor Ka            |                                   |      |                 |
|-------------------------|-----------------------------------|------|-----------------|
| Code Gear Kg            | Lumen Output-K-CRI                | WTot | Colour          |
| 530518-00 CLD CELL 5.82 | LED RGBW Fullcolor-35lm-350mA-40° | 28 W | STAINLESS STEEL |