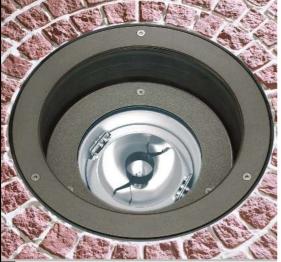

## 1861 Floor - low temperatures - swivelling - FM

Housing/Frame: in die-cast aluminium.

Housing/Frame: In the cast autominum. Diffuser: clear tempered glass. Frame coating: in several stages. The first stage includes a grey epoxy cationic electro coating, resistant to corrosion and saline environments. Then it is coated with a UV stabilising primer; and finally it is finished with graphite acrylic

Standard supply: complete with power supply cable. Supplied with outer case for recessed floor installation. Reflector: in hammered aluminium, anodically oxidised and polished

| Code      | Gear  | Kg    | Watt     | Base | Lamps              | Colour   |
|-----------|-------|-------|----------|------|--------------------|----------|
| 530100-00 | CNR-L | 10,00 | CDM-T 35 | G12  | 3500lm-3000K-Ra 1b | GRAPHITE |
| 530101-00 | CNR-L | 10,00 | CDM-T 70 | G12  | 6600lm-3000K-Ra 1b | GRAPHITE |