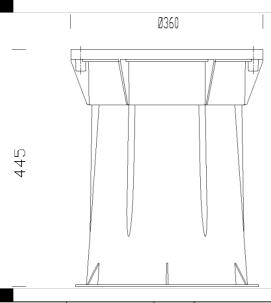

Standard supply: complete with power supply cable. Supplied with outer case for recessed floor installation. Reflector: in hammered aluminium, anodically oxidised and polished

| Code      | Gear  | Kg    | Watt     | Base | Lamps              | Colour   |
|-----------|-------|-------|----------|------|--------------------|----------|
| 530100-00 | CNR-L | 10,00 | CDM-T 35 | G12  | 3500lm-3000K-Ra 1b | GRAPHITE |
| 530101-00 | CNR-L | 10,00 | CDM-T 70 | G12  | 6600lm-3000K-Ra 1b | GRAPHITE |