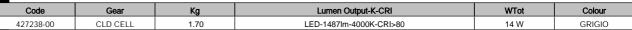

Photobiological safety class: exempt group EN62471.

The reported luminous flux is the flux emitted by the light source with a tolerance of  $\pm$  10% compared to the indicated value. The W tot column indicates the total wattage absorbed by the system without exceeding 10% of the indicated