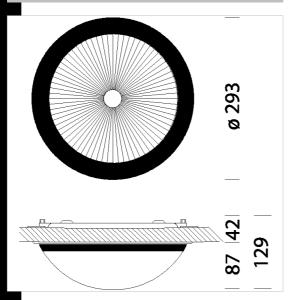

## 1846 Globo - partially recessed LED

Housing: partially recessed in vandal resistant and V2 self-extinguishing and UV-stabilized polycarbonate.

Diffuser: In anti-dazzle, vandal resistant and V2 self-extinguishing

polycarbonate, UV-stabilized, smooth outside, dustproof. Equipment: Gasket in environment-friendly material. Cable gland in fiber glass nylon Ø 1/2 gas thread (cable min. Ø 9 max. Ø 12).

Regulations: Produced according to applicable EN60598-1 CEI 34 - 21 standards, IP65IK08 degree of protection according to EN 60529 standards. In double insulation.