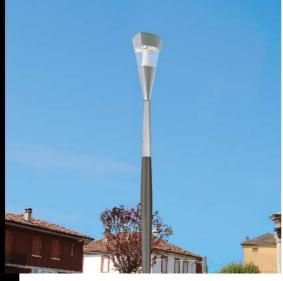

## 1430 City Pole

Pole in shaped brushed aluminium alloy 6060.

Supplied with inspection window.

2 protection fuse holders, 2 fuses (10A), removable terminal block. Its profile makes it suitable for use in picturesque towns and municipalities.

Cylindrical cone shaped section, 180 mm diameter base, which allows plenty of room at the foot of the lamp for housing electric devices.

NOTE. Before selecting the appropriate pole, make all necessary wind pressure resistance tests, pursuant to the Standards or Legislative Decrees in force in the countries where the pole will be mounted and based on the assumed loads specified in Standard EN 40-3-1. An accurate and suitable protection or insulation of the surfaces involved is recommended to avoid any direct contact with the new masonry or concrete screed