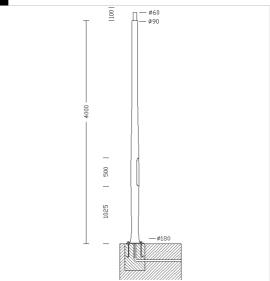

Cylindrical cone shaped section, 180 mm diameter base, which allows plenty of room at the foot of the lamp for housing electric devices.

NOTE. Before selecting the appropriate pole, make all necessary wind pressure resistance tests, pursuant to the Standards or Legislative Decrees in force in the countries where the pole will be mounted and based on the assumed loads specified in Standard EN 40-3-1. An accurate and suitable protection or insulation of the surfaces involved is recommended to avoid any direct contact with the new masonry or concrete screed

| Code      | Kg    | Colour   | Dimension     | Aboveground | Underground |
|-----------|-------|----------|---------------|-------------|-------------|
| 425240-00 | 22.00 | GRAPHITE | 0x0x4000 ø180 | 4000        |             |