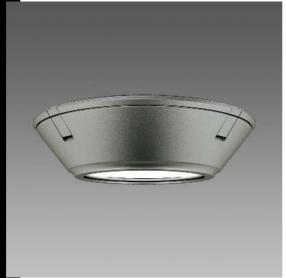

## 3301 Visconti 2 - with glass

Visconti is the new urban lighting system that enables designers to get the best performance from the new light sources (LED and white light), with all the quality of the 'made in Italy' design.

The fixture's exclusive design is enhanced with an innovative pole, which is a visible sign of the changes occurred in the new town planning and redevelopment projects.

All the experience and quality of Disano products lie in the materials and technology of its products combined with easy installation and maintenance. Housing/Frame: in die-cast aluminium.

Optics: In 99.85 aluminium, anodically oxidized and polished.

Diffuser: tempered glass, 5 mm thick, thermal shock and impact resistant (UNI EN 12150 tests - 1/2001)

Coating: in different stages. By epoxy cationic electrocoating, resistant to corrosion and saline environments. Second coating using graphite grey acrylic resin, UV stabilized.