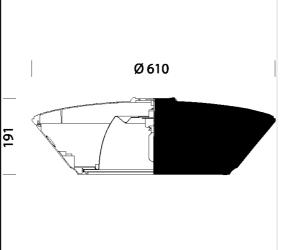

of its products combined with easy installation and maintenance. Housing/Frame: in die-cast aluminium.

Optics: In 99.85 aluminium, anodically oxidized and polished.

Diffuser: tempered glass, 5 mm thick, thermal shock and impact resistant (UNI EN 12150 tests - 1/2001)

Coating: in different stages. By epoxy cationic electrocoating, resistant to corrosion and saline environments. Second coating using graphite grey acrylic resin, UV stabilized.

Standard supply: in case of maintenance, the frame remains suspended by way of brackets once opened. Standard knife switch and quick connector for connection to the line. Wiring on removable tray for easy maintenance.

Regulations: Produced according to applicable EN60598-1CEI 34-21 standards, degree of protection according to EN 60529 standards.



| Code      | Gear  | Kg    | Watt      | Base | Lamps               | Colour   |
|-----------|-------|-------|-----------|------|---------------------|----------|
| 328010-00 | CNR-L | 12,38 | CDM-T 70  | G12  | 6600lm-3000K-Ra 1b  | GRAPHITE |
| 328011-00 | CNR-L | 12,58 | CDM-T 150 | G12  | 14000lm-3000K-Ra 1b | GRAPHITE |



15 ceiling mount



1473 bent arm







14 ceiling mount ø 30



380 Suspension 3x



1465 flange ø120