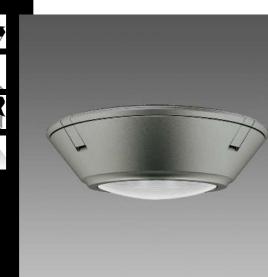

## Download

DXF 2D - 3300.dxf 3DS - disano\_3300\_visconti.3ds 3DM - disano\_3300\_visconti.3dm Montaggi - visconti-3300-1-3-7-10.pdf

Housing/Frame: in die-cast aluminium. Optics: In 99.85 aluminium, anodically oxidized and polished. Diffuser: diffuser in injection moulded V2 self-extinguishing , UV stabilised clear polycarbonate

Coating: in different stages. By epoxy cationic electrocoating, resistant to corrosion and saline environments. Second coating using graphite grey acrylic resin, UV stabilized.

Standard supply: in case of maintenance, the frame remains suspended by way of brackets once opened. Standard knife switch and quick connector for connection to the line. Wiring on removable tray for easy maintenance. Regulations: Produced according to applicable EN60598-1CEI 34-21