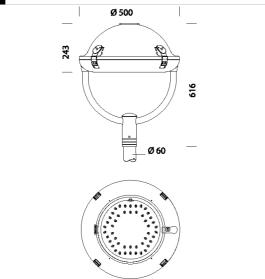

Sforza conveys a sense of peace and reliability, which is just what a good urban lighting project requires. (also indoor version)

Housing/Frame: in die-cast aluminium. With provision for central connection. Diffuser: tempered glass, 5 mm thick, thermal shock and impact resistant (UNI EN 12150 tests .- 1/2001).

Optics: in high-efficiency, metal-coated V0 polycarbonate, matt finish and micro-facetted to reduce direct glare.

Coating: in different stages. By epoxy cationic electrocoating, resistant to corrosion and saline environments. Second coating using sand-blasted silver coloured and graphite grey acrylic resin, green, UV stabilized. Additional colours are available upon request.

Regulations: Produced according to applicable EN60598-1 CEI 34-21 standards, degree of protection according to EN 60529 standards.

| Code      | Gear     | Kg    | Watt          | Base | Lamps                       | Colour          |
|-----------|----------|-------|---------------|------|-----------------------------|-----------------|
| 327030-00 | CLD CELL | 10,20 | LED white 40W |      | 6468lm @ 350mA-4000K-CRI>70 | SILVER/GRAPHITE |