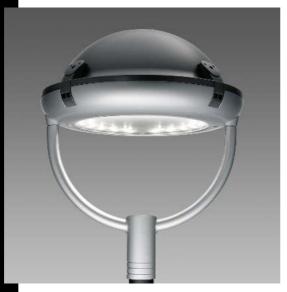

## 3194 Sforza LED with bracket – light scattering with elliptical lenses

Urban elegance often rhymes with simplicity. A need is felt for simple and easily recognizable shapes in an urban landscape increasingly crowded with stimuli and confused signals.

Sforza conveys a sense of peace and reliability, which is just what a good urban lighting project requires. (also indoor version)

Housing/Frame: in die-cast aluminium. With provision for central connection. Diffuser: tempered glass, 5 mm thick, thermal shock and impact resistant (UNI EN 12150 tests .- 1/2001).

Optics: in high-efficiency, metal-coated V0 polycarbonate, matt finish and micro-facetted to reduce direct glare.

Coating: in different stages. By epoxy cationic electrocoating, resistant to corrosion and saline environments. Second coating using sand-blasted silver coloured and graphite grey acrylic resin, green, UV stabilized. Additional colours are available upon request.