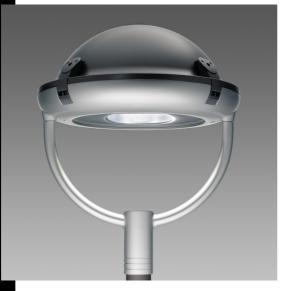

## 3192 Sforza - asymmetric

Urban elegance often rhymes with simplicity. A need is felt for simple and easily recognizable shapes in an urban landscape increasingly crowded with stimuli and confused signals.

Sforza conveys a sense of peace and reliability, which is just what a good urban lighting project requires. (also indoor version)

Housing/Frame: in die-cast aluminium. With provision for central connection. Diffuser: tempered glass, 5 mm thick, thermal shock and impact resistant (UNI