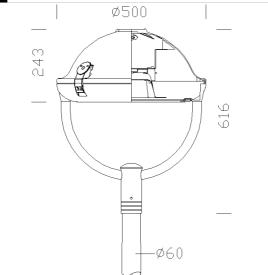

Sforza conveys a sense of peace and reliability, which is just what a good urban lighting project requires. (also indoor version)

Housing/Frame: in die-cast aluminium. With provision for central connection. Diffuser: tempered glass, 5 mm thick, thermal shock and impact resistant (UNI