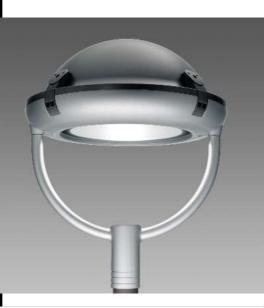

## 3191 Sforza - wide beam

Urban elegance often rhymes with simplicity. A need is felt for simple and easily recognizable shapes in an urban landscape increasingly crowded with stimuli and confused signals.

Sforza conveys a sense of peace and reliability, which is just what a good urban lighting project requires. (also indoor version)

Housing/Frame: in die-cast aluminium. With provision for central connection. Diffuser: tempered glass, 5 mm thick, thermal shock and impact resistant (UNI EN 12150 tests .- 1/2001).