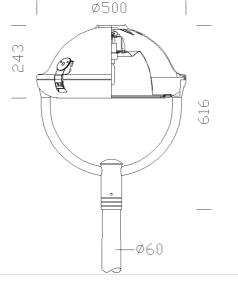

Sforza conveys a sense of peace and reliability, which is just what a good urban lighting project requires. (also indoor version)

Housing/Frame: in die-cast aluminium. With provision for central connection. Diffuser: tempered glass, 5 mm thick, thermal shock and impact resistant (UNI EN 12150 tests .- 1/2001).

Reflector: non-polluting louvre, in pressed aluminium 99.85, anodically oxidized, 3 mm thick, polished.

Electric gear: 230V/50Hz power supply and thermal protection. Flexible wire terminated with quick connection admiralty brass clamps.