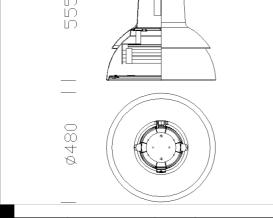

## 3138 Campana

Housing/Frame: in die-cast aluminium with latch.

Reflector: anodically oxidized and polished.

Diffuser: tempered glass, 4 mm thick, thermal shock and impact resistant (UNI EN 12150-1/2001 tests).

Coating: powder coating with polyester based resin, colour graphite. Resistant to corrosive and saline environments. Reflector, ceramic white.

Electric gear: 230V/50 Hz power supply. Flexible double insulation silicone wire, terminated with admiralty brass clamps. 2P terminal block with maximum allowed lead cross section of 2.5 sq mm.

| Code      | Gear | Kg   | Watt       | Base | Lamps              | Colour         |
|-----------|------|------|------------|------|--------------------|----------------|
| 326723-00 | CELL | 8,30 | FLC 120P/E | 2G8  | 9000lm-4000k-Ra 1b | GRAPHITE/WHITE |