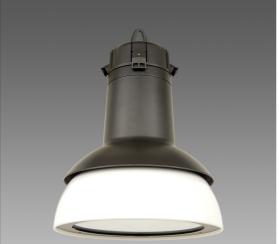

## 3138 Campana

Housing/Frame: in die-cast aluminium with latch.

Reflector: anodically oxidized and polished.

Diffuser: tempered glass, 4 mm thick, thermal shock and impact resistant (UNI EN 12150-1/2001 tests).

Coating: powder coating with polyester based resin, colour graphite. Resistant to corrosive and saline environments. Reflector, ceramic white.

Electric gear: 230V/50 Hz power supply. Flexible double insulation silicone wire, terminated with admiralty brass clamps. 2P terminal block with maximum allowed lead cross section of 2.5 sq mm.