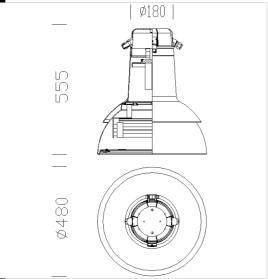

## 3138 Campana

Housing/Frame: in die-cast aluminium with latch.

Reflector: anodically oxidized and polished.

Diffuser: tempered glass, 4 mm thick, thermal shock and impact resistant (UNI EN 12150-1/2001 tests).

Coating: powder coating with polyester based resin, colour graphite. Resistant to corrosive and saline environments. Reflector, ceramic white.

Electric gear: 230V/50 Hz power supply. Flexible double insulation silicone wire, terminated with admiralty brass clamps. 2P terminal block with maximum allowed lead cross section of 2.5 sq mm.

| Code      | Gear | Kg   | Watt       | Base | Lamps              | Colour         |
|-----------|------|------|------------|------|--------------------|----------------|
| 326723-00 | CELL | 8,30 | FLC 120P/E | 2G8  | 9000lm-4000k-Ra 1b | GRAPHITE/WHITE |