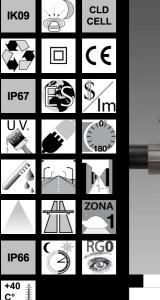

Equipped with modules power led (33/66/99) cad. CRI 80 - 4000K - 700mA.

- 33 6000K 7920lm Tot. 82W (700mA)
- 66 6000K 14520lm Tot. 150W (700mA)

99 - 6000K - 21780lm Tot. 225W (700mA) LED: Latest generation LED technology, Ta-30+40°C life 60.000h to 70% L70B20

Photobiological safety class: exempt group

Regulations: Produced according to applicable EN60598-1 CEI 34-21 standards, degree of protection according to EN 60529 standards.

1508 fluted pole ø120 with

DXF 2D - 1668.dx 3DS - disano\_1668\_brera\_99\_led.3ds 3DM - disano\_1668\_brera\_99\_led.3dm Montaggi - 1667-1668.pdf - brera disposizio ione led.dx