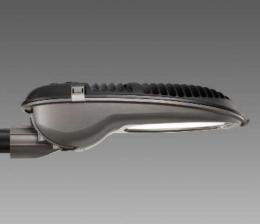

## 1668 Brera - LED

A revolutionary LED road lighting fixture which uses the best technology available to increase pedestrian safety with reduced environmental impact.Brera, like the discharge version, has a modern and pleasant shape, which guarantees excellent aesthetic results owing to the opportunity to install the lighting fixture in the head-pole or whip version with no accessories. Housing: in die-cast aluminium.

Cover: in die-cast aluminium with hinged opening in a single piece. Aluminium latches and safety device against accidental opening.

Diffuser: tempered glass, 5 mm thick, resistant to impact and thermal shock (UNI EN 12150-1: 2001 tests).

Coating: graphite grey housing and polyester powder silver coating, resistant to corrosive and saline environments.

Standard supply: Electric gear on a removable tray with quick connectors for line and lamp holder connection. With anti-condensate filter. Dimmer switch option available.

Equipment: when the cover is open, it stays hooked on by a special device against accidental opening for easy maintenance. Rotating socket with goniometric scale to adjust the housing and the standard knife switch. These lighting fixtures also come with an automatic control temperature device, which protects the LEDs from peak current through a protection diode.