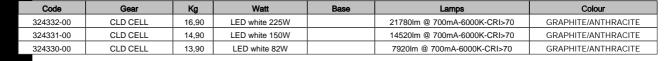

Equipped with modules power led (33/66/99) cad. CRI 80 - 4000K - 700mA.

- 33 6000K 7920lm Tot. 82W (700mA)
- 66 6000K 14520lm Tot. 150W (700mA)

99 - 6000K - 21780lm Tot. 225W (700mA) LED: Latest generation LED technology, Ta-30+40°C life 60.000h to 70% L70B20