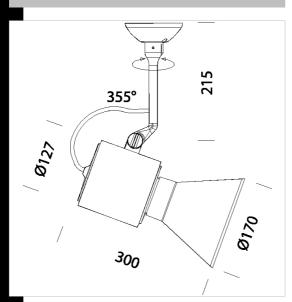

Download DXF 2D - 801934.dxf

The highest performance components are contained in an extruded aluminium housing with through chambers which permit optimised heat exchange by conductive and convective dispersion thus increasing the performance and reliability of the floodlights. The movable L-shaped supporting rod permits optimised balancing of the fixture whatever its configuration.

The direction can be precisely controlled and the light beam accurately aimed using the radial micrometric scale.

Modern lighting design increasingly often demands excellent aesthetic results. When a product maintains the same aesthetic design, it becomes increasingly important to have various types of light source to choose from. Vision has thus been created to satisfy any need. In fact, a single housing guarantees application continuity even when using different optical units and lamps, and is ideal for use in places where, when accent lighting is required, the quality of the light output must be differentiated.