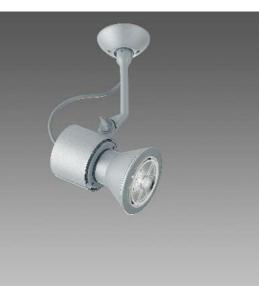

## Vision B+M - MASTERLED AR111 - Base version

A new family of floodlights covering the widest range of sources and lighting design needs for perfect optical control of the light beams. A series of fixtures designed to satisfy the most widely differing architectural

The highest performance components are contained in an extruded aluminium housing with through chambers which permit optimised heat exchange by conductive and convective dispersion thus increasing the performance and reliability of the floodlights. The movable L-shaped supporting rod permits optimised balancing of the fixture whatever its configuration.

The direction can be precisely controlled and the light beam accurately aimed using the radial micrometric scale.

Modern lighting design increasingly often demands excellent aesthetic results. When a product maintains the same aesthetic design, it becomes increasingly important to have various types of light source to choose from. Vision has thus been created to satisfy any need. In fact, a single housing guarantees application continuity even when using different optical units and lamps, and is ideal for use in places where, when accent lighting is required, the quality of the light output must be differentiated.