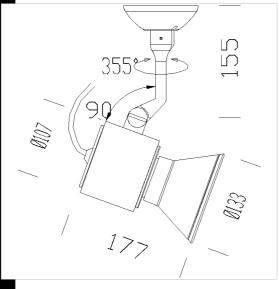

The highest performance components are contained in an extruded aluminium housing with through chambers which permit optimised heat exchange by conductive and convective dispersion thus increasing the performance and reliability of the floodlights. The movable L-shaped supporting rod permits optimised balancing of the fixture whatever its configuration.

The direction can be precisely controlled and the light beam accurately aimed using the radial micrometric scale.

Modern lighting design increasingly often demands excellent aesthetic results. When a product maintains the same aesthetic design, it becomes increasingly important to have various types of light source to choose from. Vision has thus been created to satisfy any need. In fact, a single housing guarantees application continuity even when using different optical units and lamps, and is ideal for use in places where, when accent lighting is required, the quality of the light output must be differentiated.