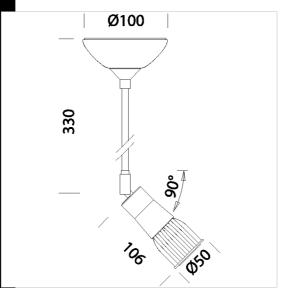

Download DXF 2D - stelofsl.dxf

## Stelo - LED 7W - DIMM - 220-240V

A line of decorative fixtures designed to be installed on wall mounted. Housing: Adjustable angle, made of aluminium Regulations: Manufactured in accordance with standards EN60598 – CEI 34 –21. Degree of protection in accordance with standards EN60529.

| Code        | Gear       | Kg   | Lumen Output-K-CRI   | WTot | Base | Colour  |
|-------------|------------|------|----------------------|------|------|---------|
| 22605168-00 | CLD CELL-D | 0.50 | LED-450lm-3000K-30°- | 5 W  | GU10 | CROMATO |