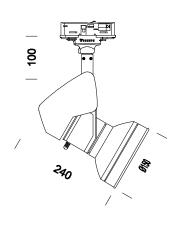

## Cast "A+B+C" - ESALED 60°

| Code        | Gear       | Kg   | Colour      | Dimensions | W Tot | lamp                              |
|-------------|------------|------|-------------|------------|-------|-----------------------------------|
| 22501377-00 | CLD CELL-F | 2.60 | met. silver | 240x150x97 | 14    | ESALED-1260lm @ 700mA-3000K - 60° |
| 22501376-00 | CLD CELL-F | 2.60 | met. silver | 240x150x97 | 14    | ESALED-1400lm @ 700mA-4000K - 60° |