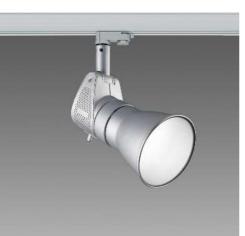

## Cast "A+H"

Lumen-K-CRI

D-EL-R 20-

D-EL-R 20-

Cast addresses today's light engineering needs - for artworks, trade fairs, architectural applications, whenever the goal is to enhance the form and volume of illuminated objects. More than a product, it is a "family of light". Achievement of quality lighting and high technical performance are the key features of the "CAST" project.

Housing: Die-cast aluminium with cooling holes.

Reflector: Designed for the version holding lamps without reflector, in oxidised polished aluminium.

Coating: Powder coated with polyester epoxy paint, UV-resistant .

Lampholder: Ceramic with silver-plated contacts, or PBT with phosphorous bronze contacts.

Regulations: Manufactured in accordance with standards EN60598 - CEI 34 -21. Degree of protection in accordance with standards EN60529. Standard version with lamp cover in painted aluminium. Lamp and reflector are