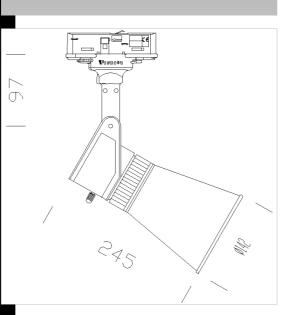

Download DXF 2D - cah.dxf Montaggi - CAST 04-09.pdf

Kg

0.70

0.70

Code

22500779-00

22500710-00

Gear

Housing: Die-cast aluminium with cooling holes.

Reflector: Designed for the version holding lamps without reflector, in oxidised polished aluminium.

Coating: Powder coated with polyester epoxy paint, UV-resistant .

Lampholder: Ceramic with silver-plated contacts, or PBT with phosphorous bronze contacts.

Regulations: Manufactured in accordance with standards EN60598 - CEI 34 -21. Degree of protection in accordance with standards EN60529. Standard version with lamp cover in painted aluminium. Lamp and reflector are