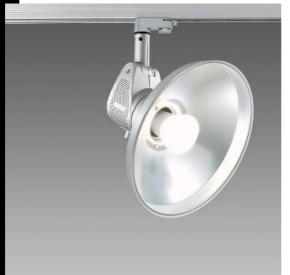

## 85 350° 860

CLD CELL

0,95

LED BULB 9.5W

22500615-00

## Cast "A+F" - LED BULB - Universal adapter

Cast addresses today's light engineering needs - for artworks, trade fairs, architectural applications, whenever the goal is to enhance the form and volume of illuminated objects. More than a product, it is a "family of light". Achievement of quality lighting and high technical performance are the key features of the "CAST" project.

LED BULB 3000K - 806lm - CRI 80 - 15000h.

|             | 160      |      | W .           |      |                    |        |
|-------------|----------|------|---------------|------|--------------------|--------|
| Code        | Gear     | Kg   | Watt          | Base | Lamps              | Colour |
| 22500675-00 | CLD CELL | 0,80 | LED BULB 9.5W |      | 806lm-3000K-CRI 80 | SILVER |