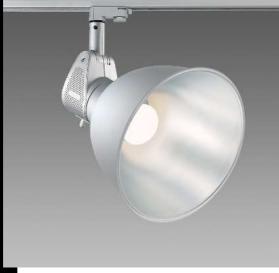

## 85 350° ◁ 90° φ<sub>2</sub> 240

| Code        | Gear     | Kg   | Watt          | Base | Lamps              | Colour |
|-------------|----------|------|---------------|------|--------------------|--------|
| 22500577-00 | CLD CELL | 1,00 | LED BULB 9.5W |      | 806lm-3000K-CRI 80 | SILVER |
| 22500517-00 | CLD CELL | 1.00 | LED BULB 9.5W |      | 806lm-3000K-CRI 80 | WHITE  |

## Cast "A+E" - LED BULB - Universal adapter

Cast addresses today's light engineering needs - for artworks, trade fairs, architectural applications, whenever the goal is to enhance the form and volume of illuminated objects. More than a product, it is a "family of light". Achievement of quality lighting and high technical performance are the key features of the "CAST" project.

Housing: Die-cast aluminium with cooling holes.

Coating: Powder coated with polyester epoxy paint, UV-resistant .

Regulations: Manufactured in accordance with standards EN60598 - CEI 34 -21. Degree of protection in accordance with standards EN60529. LED BULB 3000K - 806lm - CRI 80 - 15000h.