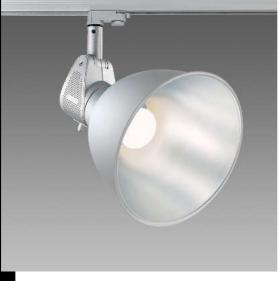

## 85 350° ◁ 90° φ<sub>2</sub> 240

| Code        | Gear     | Kg   | Watt          | Base | Lamps              | Colour |
|-------------|----------|------|---------------|------|--------------------|--------|
| 22500577-00 | CLD CELL | 1,00 | LED BULB 9.5W |      | 806lm-3000K-CRI 80 | SILVER |
| 22500517-00 | CLD CELL | 1.00 | LED BULB 9.5W |      | 806lm-3000K-CRI 80 | WHITE  |

## Cast "A+E" - LED BULB - Universal adapter

Cast addresses today's light engineering needs - for artworks, trade fairs, architectural applications, whenever the goal is to enhance the form and volume of illuminated objects. More than a product, it is a "family of light". Achievement of quality lighting and high technical performance are the key features of the "CAST" project.

Housing: Die-cast aluminium with cooling holes.

Coating: Powder coated with polyester epoxy paint, UV-resistant .

Regulations: Manufactured in accordance with standards EN60598 - CEI 34 -21. Degree of protection in accordance with standards EN60529. LED BULB 3000K - 806lm - CRI 80 - 15000h.