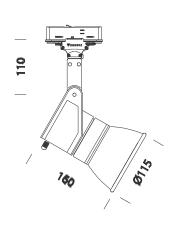

## Cast "A+L" PAR30 LED

| Code        | Gear       | Kg   | Colour      | W Tot | lamp                                       |
|-------------|------------|------|-------------|-------|--------------------------------------------|
| 22500178-00 | CLD CELL-F | 2.60 | met. silver | 13    | LED PAR30 13W-E27-820lm-3000K - 38°-CRI 80 |

Housing: Die-cast aluminium with cooling holes.

Coating: Powder coated with polyester epoxy paint, UV-resistant .

Regulations: Manufactured in accordance with standards EN60598 - CEI 34 -21. Degree of protection in accordance with standards EN60529.