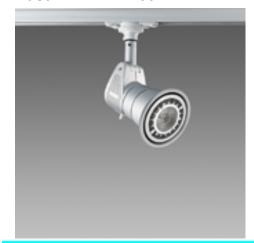

## Cast "A+L" PAR30 LED

| Code        | Gear       | Kg   | Colour      | W Tot | lamp                                       |
|-------------|------------|------|-------------|-------|--------------------------------------------|
| 22500178-00 | CLD CELL-F | 2.60 | met. silver | 13    | LED PAR30 13W-E27-820lm-3000K - 38°-CRI 80 |

Cast addresses today's light engineering needs - for artworks, trade fairs, architectural applications, whenever the goal is to enhance the form and volume of illuminated objects. More than a product, it is a "family of light". Achievement of quality lighting and high technical performance are the key features of the "CAST" project.