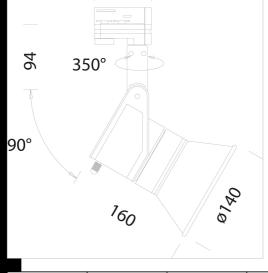

Download

DXF 2D - 500077.dxf



## Cast "A+M" - PAR38 LED - Universal adapter

Cast addresses today's light engineering needs - for artworks, trade fairs, architectural applications, whenever the goal is to enhance the form and volume of illuminated objects. More than a product, it is a "family of light". Achievement of quality lighting and high technical performance are the key features of the "CAST" project.

Housing: Die-cast aluminium with cooling holes.

Coating: Powder coated with polyester epoxy paint, UV-resistant . Regulations: Manufactured in accordance with standards EN60598 – CEI 34

-21. Degree of protection in accordance with standards EN60529.

| WTot | Colour |
|------|--------|
| 18 W | SILVER |
|      |        |

The reported luminous flux is the flux emitted by the light source with a tolerance of  $