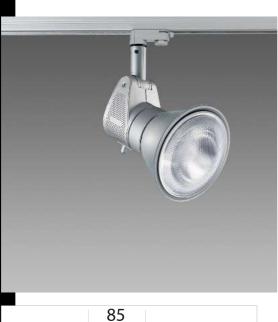

## Cast "A+M" - PAR38 LED - Universal adapter

Cast addresses today's light engineering needs - for artworks, trade fairs, architectural applications, whenever the goal is to enhance the form and volume of illuminated objects. More than a product, it is a "family of light". Achievement of quality lighting and high technical performance are the key features of the "CAST" project.