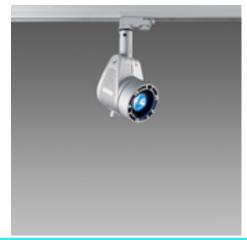

## Cast "A" - LED 10°

| Code        | Gear     | Volt | Kg   | Colour      | Dimensions | W Tot | lamp            |
|-------------|----------|------|------|-------------|------------|-------|-----------------|
| 22500074-00 | CLD CELL | 230  | 0.60 | met. silver | 100x82x179 | 2,5   | LED white-GU10  |
| 22500074-71 | CLD CELL | 230  | 0.60 | met. silver | 100x82x179 | 2,5   | LED blue-GU10   |
| 22500074-72 | CLD CELL | 230  | 0.60 | met. silver | 100x82x179 | 2,5   | LED red-GU10    |
| 22500074-73 | CLD CELL | 230  | 0.60 | met. silver | 100x82x179 | 2,5   | LED yellow-GU10 |
| 22500074-74 | CLD CELL | 230  | 0.60 | met. silver | 100x82x179 | 2,5   | LED green-GU10  |
|             |          |      |      |             |            |       |                 |

Housing: Die-cast aluminium with cooling holes.

Coating: Powder coated with polyester epoxy paint, UV-resistant.

Regulations: Manufactured in accordance with standards EN60598 - CEI 34 -21. Degree of protection in accordance with standards EN60529.

Complete with LED 2.5W - 230V - 10°

24/11/2014 File: 6.4 - Year 2014 P. 1 / 1