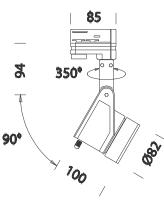

## Cast "A" - LED 10°

| Code        | Gear     | Volt | Kg   | Colour      | Dimensions | W Tot | lamp            |
|-------------|----------|------|------|-------------|------------|-------|-----------------|
| 22500074-00 | CLD CELL | 230  | 0.60 | met. silver | 100x82x179 | 2,5   | LED white-GU10  |
| 22500074-71 | CLD CELL | 230  | 0.60 | met. silver | 100x82x179 | 2,5   | LED blue-GU10   |
| 22500074-72 | CLD CELL | 230  | 0.60 | met. silver | 100x82x179 | 2,5   | LED red-GU10    |
| 22500074-73 | CLD CELL | 230  | 0.60 | met. silver | 100x82x179 | 2,5   | LED yellow-GU10 |
| 22500074-74 | CLD CELL | 230  | 0.60 | met. silver | 100x82x179 | 2,5   | LED green-GU10  |
|             |          |      |      |             |            |       |                 |

Complete with LED 2.5W - 230V - 10°

24/11/2014 File: 6.4 - Year 2014 P. 1 / 1