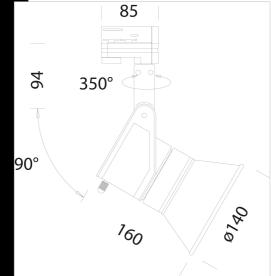

Download

DXF 2D - 500077.dxf



## Cast "A+M" - PAR38 LED - Universal adapter

Cast addresses today's light engineering needs - for artworks, trade fairs, architectural applications, whenever the goal is to enhance the form and volume of illuminated objects. More than a product, it is a "family of light". Achievement of quality lighting and high technical performance are the key features of the "CAST" project.

Housing: Die-cast aluminium with cooling holes.

Coating: Powder coated with polyester epoxy paint, UV-resistant . Regulations: Manufactured in accordance with standards EN60598 - CEI 34

-21. Degree of protection in accordance with standards EN60529.

| Code        | Gear       | Kg   | Lumen Output-K-CRI            | WTot | Colour  |
|-------------|------------|------|-------------------------------|------|---