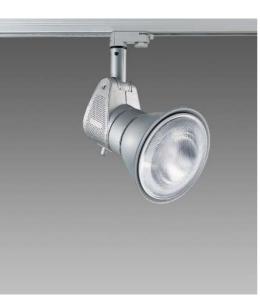

## Cast "A+M" - PAR38 LED - Universal adapter

Cast addresses today's light engineering needs - for artworks, trade fairs, architectural applications, whenever the goal is to enhance the form and volume of illuminated objects. More than a product, it is a "family of light". Achievement of quality lighting and high technical performance are the key features of the "CAST" project.