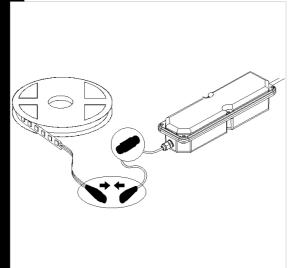

## Striscia LED 24V - 4200K - IP20 High Performance

LED rows to be applied on smooth, clean and dry surfaces with 3M adhesive. Avoid installation on sharp surfaces and pay attention not to damage

The power supply should be purchased separately. \*Note: never cutting strip. The 24V version enables to reduce the section of the electrical cable to cover longer distances. Upon request: dimmable with DMX controller.