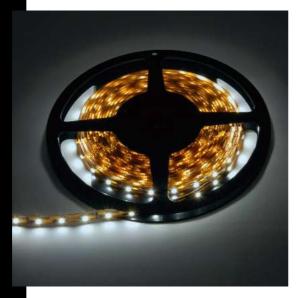

## Striscia LED 24V - 4200K - IP20 High Performance

LED rows to be applied on smooth, clean and dry surfaces with 3M adhesive. Avoid installation on sharp surfaces and pay attention not to damage

The power supply should be purchased separately. \*Note: never cutting strip. The 24V version enables to reduce the section of the electrical cable to cover longer distances. Upon request: dimmable with DMX controller.

LED 24V = 7.2W/m - 600mA LED 24V = 14.4W/m - 600mA

| Code        | Gear    | Kg   | Watt              | Base | Lamps                        | Colour |
|-------------|---------|------|-------------------|------|------------------------------|--------|
| 22485325-00 | CLD     | 0,10 | LED strip 30LED/m | -    | 24V - 600lm-4200K - 120°-na  |        |
| 22485315-00 | CLD S+L | 0,10 | LED strip 60LED/m | -    | 24V - 1200lm-4200K - 120°-na |        |