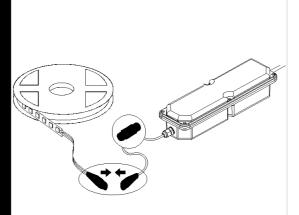

## Striscia LED 24V - 3200K - IP20 High Performance

LED rows to be applied on smooth, clean and dry surfaces with 3M adhesive. Avoid installation on sharp surfaces and pay attention not to damage components.

The power supply should be purchased separately. \*Note: never cutting strip. The 24V version enables to reduce the section of the electrical cable to cover longer distances. Upon request: dimmable with DMX controller. LED 24V = 7.2W/m - 600mA LED 24V = 14.4W/m - 600mA