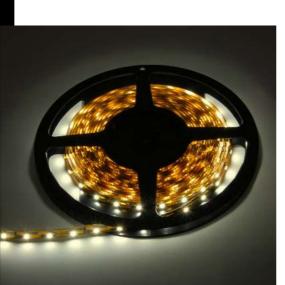

## Striscia LED 24V - 3200K - IP20 High Performance

LED rows to be applied on smooth, clean and dry surfaces with 3M adhesive. Avoid installation on sharp surfaces and pay attention not to damage components.

The power supply should be purchased separately. \*Note: never cutting strip. The 24V version enables to reduce the section of the electrical cable to cover longer distances. Upon request: dimmable with DMX controller. LED 24V = 7.2W/m - 600mA LED 24V = 14.4W/m - 600mA

| Code        | Gear    | Kg   | Watt              | Base | Lamps                        | Colour |
|-------------|---------|------|-------------------|------|------------------------------|--------|
| 22485312-00 | CLD S+L | 0,10 | LED strip 60LED/m | -    | 24V - 1080lm-3200K - 120°-na |        |
| 22485322-00 | CLD S+L | 0,10 | LED strip 30LED/m | -    | 24V - 540lm-3200K - 120°-na  |        |