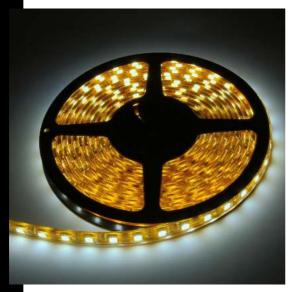

## Striscia LED 24V - 4200K - IP65 High Performance

LED rows to be applied on smooth, clean and dry surfaces with 3M adhesive. Avoid installation on sharp surfaces and pay attention not to damage

The power supply should be purchased separately. \*Note: never cutting strip. The 24V version enables to reduce the section of the electrical cable to cover longer distances. Upon request: dimmable with DMX controller. LED 24V = 14.4W/m - 600mA

| Code        | Gear | Kg   | Watt              | Base | Lamps                        | Colour |
|-------------|------|------|-------------------|------|------------------------------|--------|
| 22495215-00 | CLD  | 0.23 | LED strip 60LED/m |      | 24V - 1200lm-4200K - 120°-na |        |