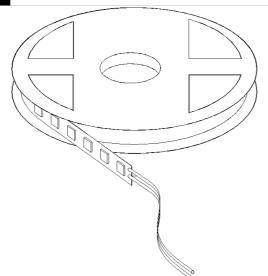

## Striscia LED 24V - 4200K - IP65 High Performance

LED rows to be applied on smooth, clean and dry surfaces with 3M adhesive. Avoid installation on sharp surfaces and pay attention not to damage

The power supply should be purchased separately. \*Note: never cutting strip. The 24V version enables to reduce the section of the electrical cable to cover longer distances. Upon request: dimmable with DMX controller. LED 24V = 14.4W/m - 600mA

| Code        | Gear | Kg   | Watt              | Base | Lamps                        | Colour |
|-------------|------|------|-------------------|------|------------------------------|--------|
| 22495215-00 | CLD  | 0.23 | LED strip 60LED/m |      | 24V - 1200lm-4200K - 120°-na |        |