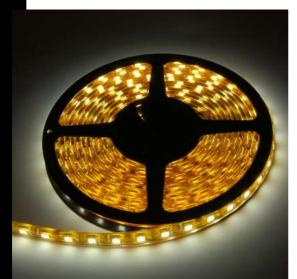

## Striscia LED 24V - 3200K - IP65 High Performance

LED rows to be applied on smooth, clean and dry surfaces with 3M adhesive. Avoid installation on sharp surfaces and pay attention not to damage

The power supply should be purchased separately. \*Note: never cutting strip. The 24V version enables to reduce the section of the electrical cable to cover longer distances. Upon request: dimmable with DMX controller. LED 24V = 14.4W/m - 600mA

| Code        | Gear    | Kg   | Watt              | Base | Lamps                        | Colour |
|-------------|---------|------|-------------------|------|------------------------------|--------|
| 22485212-00 | CLD S+L | 0,20 | LED strip 60LED/m | -    | 24V - 1080lm-3200K - 120°-na |        |