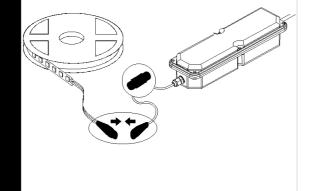

Download DXF 2D - stripip.dxf Montaggi - led strip instruction.pdf



## Striscia LED 24V - 4200K - IP68

LED rows to be applied on smooth, clean and dry surfaces with 3M adhesive. Avoid installation on sharp surfaces and pay attention not to damage components.

The power supply should be purchased separately. \*Note: never cutting strip. The 24V version enables to reduce the section of the electrical cable to cover longer distances. Upon request: dimmable with DMX controller. LED 24V = 7.2W/m - 300mA - 600lm/m



| Code        | Gear    | Kg   | Watt              | Base | Lamps                | Colour |
|-------------|---------|------|-------------------|------|----------------------|--------|
| 22485119-00 | CLD S+L | 0,05 | LED strip 30LED/m | -    | 24V - 600lm-4200K-na |        |
| 22.000.000  | 020 012 | 0,00 |                   |      | 211 000111 12001114  |        |

Accessorie



- IP67 LED box - 24V