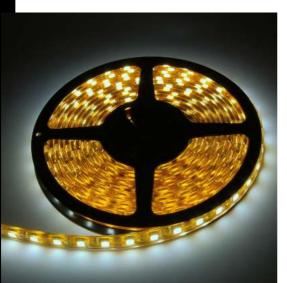

## Striscia LED 24V - 4200K - IP68

LED rows to be applied on smooth, clean and dry surfaces with 3M adhesive. Avoid installation on sharp surfaces and pay attention not to damage components.

The power supply should be purchased separately. \*Note: never cutting strip. The 24V version enables to reduce the section of the electrical cable to cover longer distances. Upon request: dimmable with DMX controller. LED 24V = 7.2W/m - 300mA - 600lm/m

| Code        | Gear    | Kg   | Watt              | Base | Lamps                | Colour |
|-------------|---------|------|-------------------|------|----------------------|--------|
| 22485119-00 | CLD S+L | 0,05 | LED strip 30LED/m | -    | 24V - 600lm-4200K-na |        |
| 22.000.000  | 020 012 | 0,00 |                   |      | 211 000111 12001114  |        |