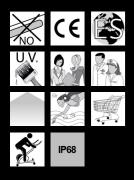

## Striscia LED 24V - 4200K - IP68

LED rows to be applied on smooth, clean and dry surfaces with 3M adhesive. Avoid installation on sharp surfaces and pay attention not to damage components.

The power supply should be purchased separately. \*Note: never cutting strip. The 24V version enables to reduce the section of the electrical cable to cover longer distances. Upon request: dimmable with DMX controller. LED 24V = 7.2W/m - 300mA - 600lm/m