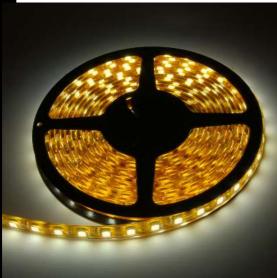

## Striscia LED 24V - 3000k - IP68

LED rows to be applied on smooth, clean and dry surfaces with 3M adhesive. Avoid installation on sharp surfaces and pay attention not to damage

The power supply should be purchased separately. \*Note: never cutting strip. The 24V version enables to reduce the section of the electrical cable to cover longer distances. Upon request: dimmable with DMX controller.

LED 24V = 7.2W/m - 300mA - 600lm/m

| Code        | Gear    | Kg   | Watt              | Base | Lamps                | Colour |
|-------------|---------|------|-------------------|------|----------------------|--------|
| 22485118-00 | CLD S+L | 0,30 | LED strip 30LED/m | -    | 24V - 600lm-2700K-na |        |