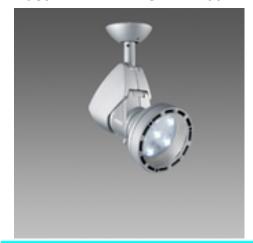

## Cast "A+B+C" - ESALED 60°

| Code        | Gear     | Kg   | Colour      | Dimensions | W Tot | lamp                             |
|-------------|----------|------|-------------|------------|-------|----------------------------------|
| 22401377-00 | CLD CELL | 2.60 | met. silver | 310x150x97 | 14    | ESALED-1800lm-3000K - 60°-CRI 80 |
| 22401376-00 | CLD CELL | 2.60 | met. silver | 310x150x97 | 14    | ESALED-2000lm-4000K - 60°-CRI 80 |

Cast addresses today's light engineering needs - for artworks, trade fairs, architectural applications, whenever the goal is to enhance the form and volume of illuminated objects. More than a product, it is a "family of light". Achievement of quality lighting and high technical performance are the key features of the "CAST" project.

Housing: Die-cast aluminium with cooling holes.

Coating: Powder coated with polyester epoxy paint, UV-resistant .

Regulations: Manufactured in accordance with standards EN60598 - CEI 34 -21. Degree of protection in accordance with standards EN60529.