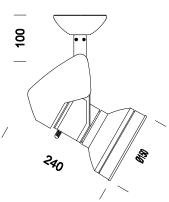

## Cast "A+B+C" - ESALED 60°

| Code        | Gear     | Kg   | Colour      | Dimensions | W Tot | lamp                             |
|-------------|----------|------|-------------|------------|-------|----------------------------------|
| 22401377-00 | CLD CELL | 2.60 | met. silver | 310x150x97 | 14    | ESALED-1800lm-3000K - 60°-CRI 80 |
| 22401376-00 | CLD CELL | 2.60 | met. silver | 310x150x97 | 14    | ESALED-2000lm-4000K - 60°-CRI 80 |