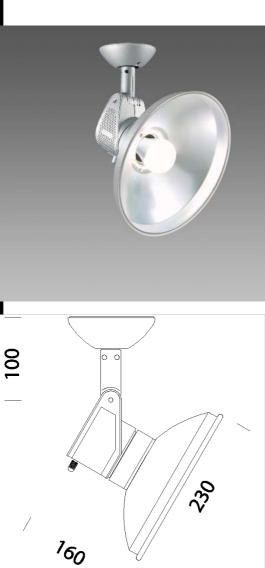

## Cast "A+F" - LED BULB - Base version

Cast addresses today's light engineering needs - for artworks, trade fairs, architectural applications, whenever the goal is to enhance the form and volume of illuminated objects. More than a product, it is a "family of light". Achievement of quality lighting and high technical performance are the key features of the "CAST" project.

Housing: Die-cast aluminium with cooling holes.

Coating: Powder coated with polyester epoxy paint, UV-resistant . Regulations: Manufactured in accordance with standards EN60598 - CEI 34

-21. Degree of protection in accordance with standards EN60529. LED BULB 3000K - 806lm - CRI 80 - 15000h.