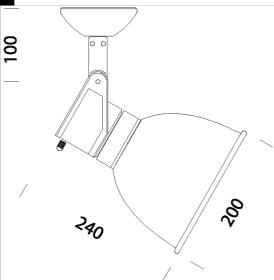

Housing: Die-cast aluminium with cooling holes.

Coating: Powder coated with polyester epoxy paint, UV-resistant .

Regulations: Manufactured in accordance with standards EN60598 - CEI 34 -21. Degree of protection in accordance with standards EN60529. LED BULB 3000K - 806lm - CRI 80 - 15000h.

| Code        | Gear     | Kg   | Watt          | Base | Lamps              | Colour |
|-------------|----------|------|---------------|------|--------------------|--------|
| 22400517-00 | CLD CELL | 1,15 | LED BULB 9.5W |      | 806lm-3000K-CRI 80 | WHITE  |
| 22400577-00 | CLD CELL | 1,05 | LED BULB 9.5W |      | 806lm-3000K-CRI 80 | SILVER |