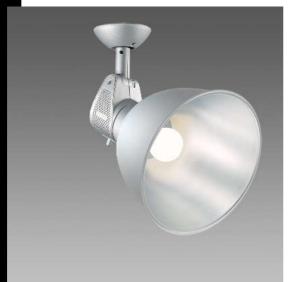

## Cast "A+E" - LED BULB - Base version

Cast addresses today's light engineering needs - for artworks, trade fairs, architectural applications, whenever the goal is to enhance the form and volume of illuminated objects. More than a product, it is a "family of light". Achievement of quality lighting and high technical performance are the key features of the "CAST" project.

Housing: Die-cast aluminium with cooling holes.

Coating: Powder coated with polyester epoxy paint, UV-resistant .

Regulations: Manufactured in accordance with standards EN60598 - CEI 34 -21. Degree of protection in accordance with standards EN60529. LED BULB 3000K - 806lm - CRI 80 - 15000h.