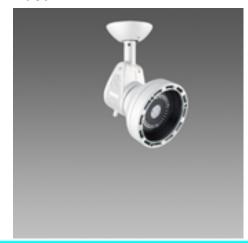

## Cast A+C - LED AR111

| Code        | Gear     | Kg   | Colour      | Dimensions  | W Tot | lamp                                            |
|-------------|----------|------|-------------|-------------|-------|-------------------------------------------------|
| 22400515-00 | CLD CELL | 1.20 | white       | 155x150x100 | 11    | AR111 LED-GU10-550lm-3000K - 45000h - 25°-Ra 82 |
| 22400575-00 | CLD CELL | 1.20 | met. silver | 155x150x100 | 11    | AR111 LED-GU10-550lm-3000K - 45000h - 25°-Ra 82 |

Housing: Die-cast aluminium with cooling holes.

Coating: Powder coated with polyester epoxy paint, UV-resistant .

Regulations: Manufactured in accordance with standards EN60598 - CEI 34 -21. Degree of protection in accordance with standards EN60529.