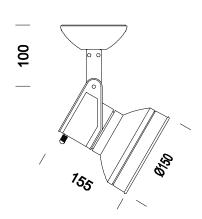

## Cast A+C - LED AR111

| Code        | Gear     | Kg   | Colour      | Dimensions  | W Tot | lamp                                            |
|-------------|----------|------|-------------|-------------|-------|-------------------------------------------------|
| 22400515-00 | CLD CELL | 1.20 | white       | 155x150x100 | 11    | AR111 LED-GU10-550lm-3000K - 45000h - 25°-Ra 82 |
| 22400575-00 | CLD CELL | 1.20 | met. silver | 155x150x100 | 11    | AR111 LED-GU10-550lm-3000K - 45000h - 25°-Ra 82 |