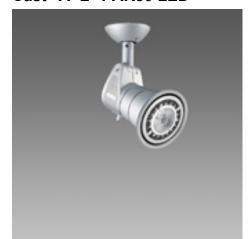

## Cast "A+L" PAR30 LED

- C€ ₹

| Code        | Gear     | Kg   | Colour      | W Tot | lamp                                       |
|-------------|----------|------|-------------|-------|--------------------------------------------|
| 22400178-00 | CLD CELL | 2.60 | met. silver | 13    | LED PAR30 13W-E27-820lm-3000K - 38°-CRI 80 |

Housing: Die-cast aluminium with cooling holes.

Coating: Powder coated with polyester epoxy paint, UV-resistant .

Regulations: Manufactured in accordance with standards EN60598 - CEI 34 -21. Degree of protection in accordance with standards EN60529.