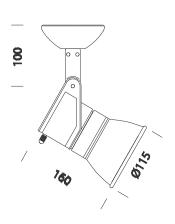

## Cast "A+L" PAR30 LED

- C€ ₹

| Code        | Gear     | Kg   | Colour      | W Tot | lamp                                       |
|-------------|----------|------|-------------|-------|--------------------------------------------|
| 22400178-00 | CLD CELL | 2.60 | met. silver | 13    | LED PAR30 13W-E27-820lm-3000K - 38°-CRI 80 |

Housing: Die-cast aluminium with cooling holes.

Coating: Powder coated with polyester epoxy paint, UV-resistant .

Regulations: Manufactured in accordance with standards EN60598 - CEI 34 -21. Degree of protection in accordance with standards EN60529.