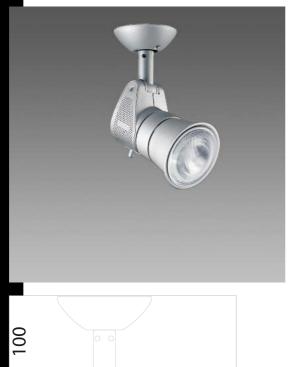

## Cast "A+L" - PAR30 LED - Base version

Cast addresses today's light engineering needs - for artworks, trade fairs, architectural applications, whenever the goal is to enhance the form and volume of illuminated objects. More than a product, it is a "family of light". Achievement of quality lighting and high technical performance are the key features of the "CAST" project.

Housing: Die-cast aluminium with cooling holes.

Coating: Powder coated with polyester epoxy paint, UV-resistant . Regulations: Manufactured in accordance with standards EN60598 - CEI 34

-21. Degree of protection in accordance with standards EN60529.

| Code        | Gear       | Kg   | Lumen Output-K-CRI                | WTot | Colour |
|-------------|------------|------|-----------------------------------|------|--------|
| 22400112-00 | CLD CELL-D | 0.80 | LED PAR30-1000lm-3000K-38°-CRI 80 | 13 W | WHITE  |
| 22400172-00 | CLD CELL-D | 1.00 | LED PAR30-1000lm-3000K-38°-CRI 80 | 13 W | SILVER |