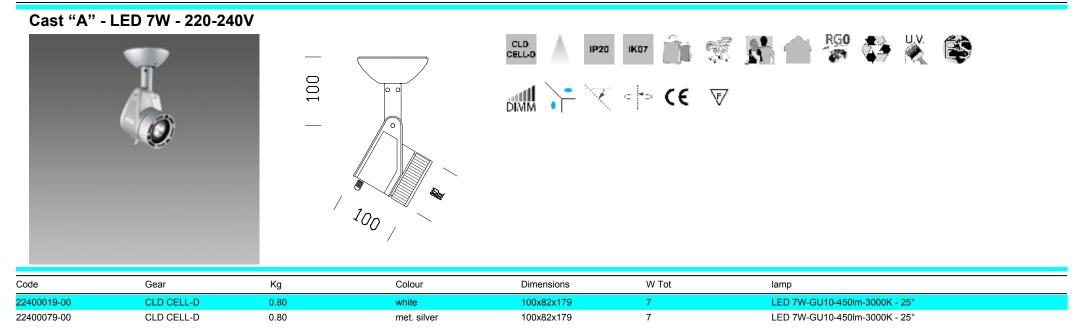

## info@fosnova.it - http://www.fosnova.it

Cast addresses today's light engineering needs - for artworks, trade fairs, architectural applications, whenever the goal is to enhance the form and volume of illuminated objects. More than a product, it is a "family of light". Achievement of quality lighting and high technical performance are the key features of the "CAST" project.

Housing: Die-cast aluminium with cooling holes.

Coating: Powder coated with polyester epoxy paint, UV-resistant .

Regulations: Manufactured in accordance with standards EN60598 - CEI 34 -21. Degree of protection in accordance with standards EN60529.

LED 7W - 230V - Gu10 - 450lm - 3000k - CRI 80

Luminous flux maintenance 70% 50000h (L70B50)

Power factor: >0,95

Photobiological safety class: exempt group EN62471. complying with EN 60529 standards. EN60529.