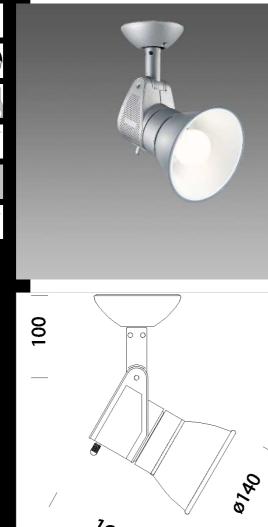

## Cast "A+M" - LED BULB - Base version

Cast addresses today's light engineering needs - for artworks, trade fairs, architectural applications, whenever the goal is to enhance the form and volume of illuminated objects. More than a product, it is a "family of light". Achievement of quality lighting and high technical performance are the key features of the "CAST" project.

Housing: Die-cast aluminium with cooling holes.

Coating: Powder coated with polyester epoxy paint, UV-resistant .

Regulations: Manufactured in accordance with standards EN60598 - CEI 34 -21. Degree of protection in accordance with standards EN60529. LED BULB 3000K - 806lm - CRI 80 - 15000h.

|             |          | -    |               |      |                    |        |
|-------------|----------|------|---------------|------|--------------------|--------|
| Code        | Gear     | Kg   | Watt          | Base | Lamps              | Colour |
| 22400070-00 | CLD CELL | 0,65 | LED BULB 9.5W |      | 806lm-3000K-CRI 80 | SILVER |
| 22400010-00 | CLD CELL | 0,90 | LED BULB 9.5W |      | 806lm-3000K-CRI 80 | WHITE  |