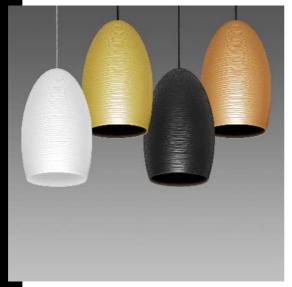

## Bell C - decor LINE

Brighten your home, restaurant or store with our assortment of suspension Bell - Decor Line fixtures available in different designs and colours. Bell is an easy-to-mount suspension luminaire ideal for any setting; extremely versatile, it can serve as an aHousing/diffuser: die-cast aluminium. Equipment: complete with base and cable for suspension (cable length 1.50m max). On request: white colour version.esthetic finishing element. With these products, that combine style with functionality, the only thing left to do is choose the right LED to use.

| Code        | Gear  | Kg   | WTot | Colour |
|-------------|-------|------|------|--------|
| 22222890-00 | CLD S | 2,50 | 0 W  | GOLDEN |
| 22222880-00 | CLD S | 1,83 | 0 W  | GOLDEN |
| 22222830-00 | CLD S | 1,81 | 0 W  | BLACK  |
| 22222810-00 | CLD S | 2,50 | o W  | WHITE  |