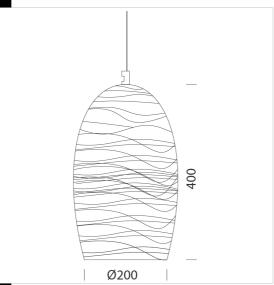

## Bell C - decor LINE

Brighten your home, restaurant or store with our assortment of suspension Bell - Decor Line fixtures available in different designs and colours. Bell is an easy-to-mount suspension luminaire ideal for any setting; extremely versatile, it can serve as an aHousing/diffuser: die-cast aluminium. Equipment: complete with base and cable for suspension (cable length 1.50m max). On request: white colour version.esthetic finishing element. With these products, that combine style with functionality, the only thing left to do is choose the right LED to use.

| Code        | Gear  | Kg   | WTot | Colour |
|-------------|-------|------|------|--------|
| 22222890-00 | CLD S | 2,50 | 0 W  | GOLDEN |
| 22222880-00 | CLD S | 1,83 | 0 W  | GOLDEN |
| 22222830-00 | CLD S | 1,81 | 0 W  | BLACK  |
| 22222810-00 | CLD S | 2,50 | o W  | WHITE  |