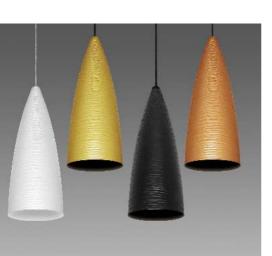

## Bell B - decor LINE

Brighten your home, restaurant or store with our assortment of suspension Bell - Decor Line fixtures available in different designs and colours. Bell is an easyto-mount suspension luminaire ideal for any setting; extremely versatile, it can serve as an aesthetic finishing element. With these products, that combine style with functionality, the only thing left to do is choose the right LED to use. Housing/diffuser: die-cast aluminium. Equipment: complete with base and cable for suspension (cable length 1.50m max). On request: white colour version.

| Code        | Gear  | Kg   | WTot | Colour       |
|-------------|-------|------|------|--------------|
| 22222790-00 | CLD S | 2,50 | 0 W  | GOLDEN       |
| 22222780-00 | CLD S | 1,03 | 0 W  | COPPER       |
| 22222710-00 | CLD S | 2,50 | 0 W  | WHITE        |
| 22222731-00 | CLD S | 1,40 | 0 W  | OPAQUE BLACK |