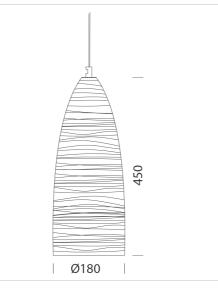

## Bell B - decor LINE

Brighten your home, restaurant or store with our assortment of suspension Bell - Decor Line fixtures available in different designs and colours. Bell is an easyto-mount suspension luminaire ideal for any setting; extremely versatile, it can serve as an aesthetic finishing element. With these products, that combine style with functionality, the only thing left to do is choose the right LED to use. Housing/diffuser: die-cast aluminium. Equipment: complete with base and cable for suspension (cable length 1.50m max). On request: white colour version.

| Code        | Gear  | Kg   | WTot | Colour       |
|-------------|-------|------|------|--------------|
| 22222790-00 | CLD S | 2,50 | 0 W  | GOLDEN       |
| 22222780-00 | CLD S | 1,03 | 0 W  | COPPER       |
| 22222710-00 | CLD S | 2,50 | 0 W  | WHITE        |
| 22222731-00 | CLD S | 1,40 | 0 W  | OPAQUE BLACK |