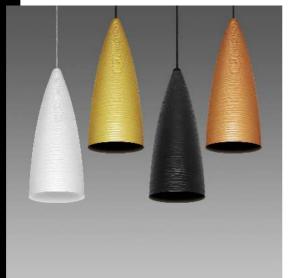

## Bell B - decor LINE

Brighten your home, restaurant or store with our assortment of suspension Bell - Decor Line fixtures available in different designs and colours. Bell is an easyto-mount suspension luminaire ideal for any setting; extremely versatile, it can serve as an aesthetic finishing element. With these products, that combine style with functionality, the only thing left to do is choose the right LED to use. Housing/diffuser: die-cast aluminium. Equipment: complete with base and cable for suspension (cable length 1.50m max). On request: white colour version.

| Code        | Gear  | Kg   | WTot | Colour |
|-------------|-------|------|------|--------|
| 22222790-00 | CLD S | 2,50 | o W  | GOLDEN |
| 22222780-00 | CLD S | 1,03 | o W  | COPPER |
| 22222730-00 | CLD S | 2,50 | o W  | BLACK  |
| 22222710-00 | CLD S | 2,50 | 0 W  | WHITE  |