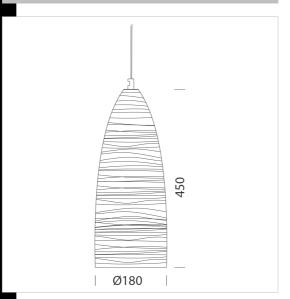

## Bell B - decor LINE

Brighten your home, restaurant or store with our assortment of suspension Bell - Decor Line fixtures available in different designs and colours. Bell is an easyto-mount suspension luminaire ideal for any setting; extremely versatile, it can serve as an aesthetic finishing element. With these products, that combine style with functionality, the only thing left to do is choose the right LED to use. Housing/diffuser: die-cast aluminium. Equipment: complete with base and cable for suspension (cable length 1.50m max). On request: white colour version.