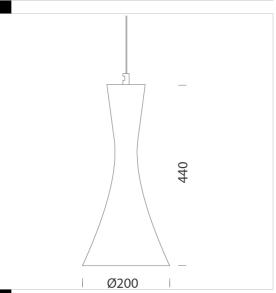

## Bell A - decor LINE

Brighten your home, restaurant or store with our assortment of suspension Bell - Decor Line fixtures available in different designs and colours. Bell is an easyto-mount suspension luminaire ideal for any setting; extremely versatile, it can serve as an aesthetic finishing element. With these products, that combine style with functionality, the only thing left to do is choose the right LED to use. Housing/diffuser: sheet steel. Equipment: complete with base and cable for suspension (cable length 1.50m max). On request: white colour version.

| Code        | Gear  | Kg   | WTot | Colour       |
|-------------|-------|------|------|--------------|
| 22222690-00 | CLD S | 1,37 | o W  | GOLDEN       |
| 22222680-00 | CLD S | 1,39 | o W  | COPPER       |
| 22222610-00 | CLD S | 1,31 | o W  | WHITE        |
| 22222631-00 | CLD S | 1,35 | o w  | OPAQUE BLACK |