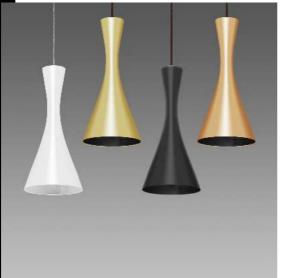

## Bell A - decor LINE

Brighten your home, restaurant or store with our assortment of suspension Bell - Decor Line fixtures available in different designs and colours. Bell is an easyto-mount suspension luminaire ideal for any setting; extremely versatile, it can serve as an aesthetic finishing element. With these products, that combine style with functionality, the only thing left to do is choose the right LED to use. Housing/diffuser: sheet steel. Equipment: complete with base and cable for suspension (cable length 1.50m max). On request: white colour version.

| Code        | Gear  | Kg   | WTot | Colour       |
|-------------|-------|------|------|--------------|
| 22222690-00 | CLD S | 1,37 | o W  | GOLDEN       |
| 22222680-00 | CLD S | 1,39 | o W  | COPPER       |
| 22222610-00 | CLD S | 1,31 | o W  | WHITE        |
| 22222631-00 | CLD S | 1,35 | o w  | OPAQUE BLACK |