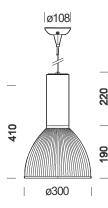

| Code        | Gear     | Kg   | Colour    | Dimensions   | lamp         |  |
|-------------|----------|------|-----------|--------------|--------------|--|
| 22221970-00 | CLD CELL | 2.00 | aluminium | 0x0x410 Ø300 | POWERLED RGB |  |
|             |          |      |           |              |              |  |