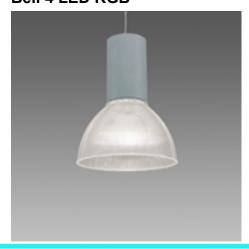

## **Bell 4 LED RGB**

| CLD |  | IP40 | IK08 | -04 |  | <b>3</b> | U.V. | STOP | X | C€ | $\overline{\mathbb{V}}$ |
|-----|--|------|------|-----|--|----------|------|------|---|----|-------------------------|
|-----|--|------|------|-----|--|----------|------|------|---|----|-------------------------|

| Code        | Gear     | Kg   | Colour    | Dimensions   | lamp         |  |
|-------------|----------|------|-----------|--------------|--------------|--|
| 22221970-00 | CLD CELL | 2.00 | aluminium | 0x0x410 Ø300 | POWERLED RGB |  |
|             |          |      |           |              |              |  |

Housing: Die-cast aluminium with cooling fins.

Diffuser: V2 self-extinguishing polycarbonate

Coating: Fluid-coated with a humidity resistant, UV-stabilised acrylic-resin paint.

Regulations: Manufactured in accordance with standards EN60598 - CEI 34 -21. Degree of protection in accordance with standards EN60529.

Complete with 6 LED modules from RGB 3.2W each. and IR sensor for the management of change color.

09/09/2014 File: 6.4 - Year 2014 P. 1 / 1