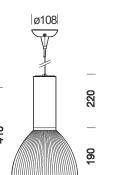

| Code        | Gear     | Kg   | Colour    | Dimensions   | lamp         |  |
|-------------|----------|------|-----------|--------------|--------------|--|
| 22221970-00 | CLD CELL | 2.00 | aluminium | 0x0x410 Ø300 | POWERLED RGB |  |
|             |          |      |           |              |              |  |