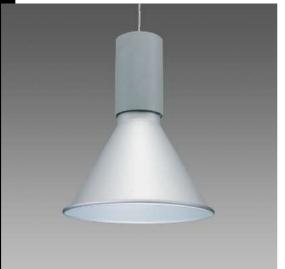

## Bell 2C

Housing: Die-cast aluminium with cooling fins.
Diffuser: Turned anodised and polished aluminium.
Coating: Fluid-coated with a humidity resistant, UV-stabilised acrylic-resin

Lampholder: Ceramic with silver-plated contacts, or polycarbonate with

phosphorous bronze contacts.

Regulations: Manufactured in accordance with standards EN60598 – CEI 34

-21. Degree of protection in accordance with standards EN60529.

4000cd-3000K-Ra 1b

| Code | Gear                                                                                                                                                                                                                                                                                                                                                                                                                                                                                                                                                                                                                                                                                                                                                                                                                                                                                                                                                                                                                                                                                                                                                                                                                                                                                                                                                                                                                                                                                                                                                                                                                                                                                                                                                                                                                                                                                                                                                                                                                                                                                                                           | Kg | Watt | Base | Lamps | Colour |
|------|--------------------------------------------------------------------------------------------------------------------------------------------------------------------------------------------------------------------------------------------------------------------------------------------------------------------------------------------------------------------------------------------------------------------------------------------------------------------------------------------------------------------------------------------------------------------------------------------------------------------------------------------------------------------------------------------------------------------------------------------------------------------------------------------------------------------------------------------------------------------------------------------------------------------------------------------------------------------------------------------------------------------------------------------------------------------------------------------------------------------------------------------------------------------------------------------------------------------------------------------------------------------------------------------------------------------------------------------------------------------------------------------------------------------------------------------------------------------------------------------------------------------------------------------------------------------------------------------------------------------------------------------------------------------------------------------------------------------------------------------------------------------------------------------------------------------------------------------------------------------------------------------------------------------------------------------------------------------------------------------------------------------------------------------------------------------------------------------------------------------------------|----|------|------|-------|--------|
|      | Ø330                                                                                                                                                                                                                                                                                                                                                                                                                                                                                                                                                                                                                                                                                                                                                                                                                                                                                                                                                                                                                                                                                                                                                                                                                                                                                                                                                                                                                                                                                                                                                                                                                                                                                                                                                                                                                                                                                                                                                                                                                                                                                                                           |    |      |      |       |        |
|      | the second secon |    |      |      |       |        |

Gx10

ALUMINIUM