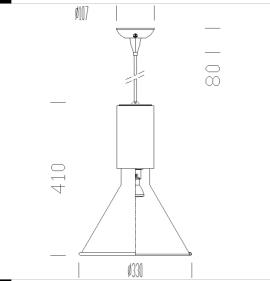

phosphorous bronze contacts.

Regulations: Manufactured in accordance with standards EN60598 – CEI 34

-21. Degree of protection in accordance with standards EN60529.

4000cd-3000K-Ra 1b

| Code | Gear                                                                                                                                                                                                                                                                                                                                                                                                                                                                                                                                                                                                                                                                                                                                                                                                                                                                                                                                                                                                                                                                                                                                                                                                                                                                                                                                                                                                                                                                                                                                                                                                                                                                                                                                                                                                                                                                                                                                                                                                                                                                                                                           | Kg | Watt | Base | Lamps | Colour |
|------|--------------------------------------------------------------------------------------------------------------------------------------------------------------------------------------------------------------------------------------------------------------------------------------------------------------------------------------------------------------------------------------------------------------------------------------------------------------------------------------------------------------------------------------------------------------------------------------------------------------------------------------------------------------------------------------------------------------------------------------------------------------------------------------------------------------------------------------------------------------------------------------------------------------------------------------------------------------------------------------------------------------------------------------------------------------------------------------------------------------------------------------------------------------------------------------------------------------------------------------------------------------------------------------------------------------------------------------------------------------------------------------------------------------------------------------------------------------------------------------------------------------------------------------------------------------------------------------------------------------------------------------------------------------------------------------------------------------------------------------------------------------------------------------------------------------------------------------------------------------------------------------------------------------------------------------------------------------------------------------------------------------------------------------------------------------------------------------------------------------------------------|----|------|------|-------|--------|
|      | Ø330                                                                                                                                                                                                                                                                                                                                                                                                                                                                                                                                                                                                                                                                                                                                                                                                                                                                                                                                                                                                                                                                                                                                                                                                                                                                                                                                                                                                                                                                                                                                                                                                                                                                                                                                                                                                                                                                                                                                                                                                                                                                                                                           |    |      |      |       |        |
|      | the second secon |    |      |      |       |        |