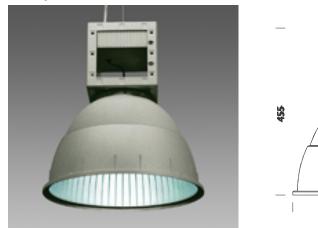

## Compendio G1 - Fortimo 2000 SLM

| CELL | IP40 | IK08 |  | į |
|------|------|------|--|---|
|      |      |      |  |   |
|      |      |      |  |   |

| Code        | Gear     | Kg   | Colour      | Dimensions   | lamp                                 |
|-------------|----------|------|-------------|--------------|--------------------------------------|
| 22221279-00 | CLD CELL | 6.00 | met. silver | 0x0x455 Ø407 | LED FORTIMO 2000-2000lm-3000K-CRI 80 |
|             |          |      |             |              |                                      |

Housing: Die-cast aluminium with cooling fins.

Diffuser: clear polycarbonate with a silk finish, metal-coated inside and painted outside.

Coating: Humidity resistant acrylic-resin liquid paint, UV-stabilised .