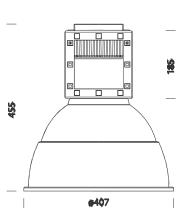

## Compendio G1 - Fortimo 2000 SLM

| CELL | IP40 | IK08 |  | į |
|------|------|------|--|---|
|      |      |      |  |   |
|      |      |      |  |   |

| Code        | Gear     | Kg   | Colour      | Dimensions   | lamp                                 |
|-------------|----------|------|-------------|--------------|--------------------------------------|
| 22221279-00 | CLD CELL | 6.00 | met. silver | 0x0x455 Ø407 | LED FORTIMO 2000-2000lm-3000K-CRI 80 |
|             |          |      |             |              |                                      |