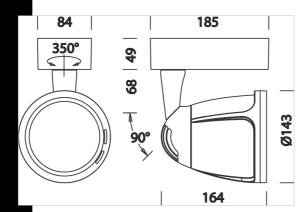

Housing: in die-cast aluminium.

Reflector: in die-cast polished aluminium, high efficiency and anti-glare. Standard supply: mounted versions.

Coating: Power-coated with a UV-resistant polyester epoxy pain.