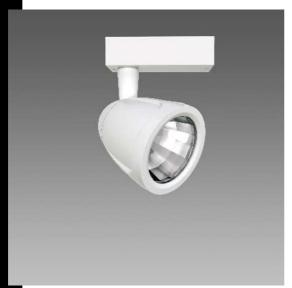

This floodlight's special design represents an effective complement to the decoration of the interior in which it is installed.

Ideal for commercial premises where lighting is used for many hours a day, or in areas characterised by high-quality, stable-colour functional and accent

Housing: in die-cast aluminium.

Reflector: in die-cast polished aluminium, high efficiency and anti-glare. Standard supply: mounted versions.

Coating: Power-coated with a UV-resistant polyester epoxy pain.