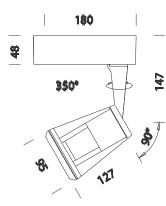

## Sonik Q3 Comfort LED

| Code Gea        | ear       | Kg   | Colour      | W Tot | lamp                                  |
|-----------------|-----------|------|-------------|-------|---------------------------------------|
| 22201770-00 CLI | .D CELL-D | 0.90 | met. silver | 7     | LED Sharp 7W-700lm-3000K - 25°-CRI>80 |

Equipment: supplied complete with small directional alignment bar

Standards: Manufactured in compliance with EN 60598-1-CEI 34.21 standards, with a degree of protection complying with EN 60529 standards.