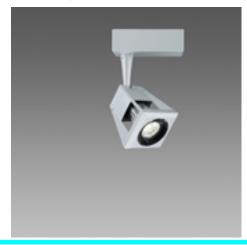

## Sonik Q3 Comfort LED

| Code Gea        | ear       | Kg   | Colour      | W Tot | lamp                                  |
|-----------------|-----------|------|-------------|-------|---------------------------------------|
| 22201770-00 CLI | .D CELL-D | 0.90 | met. silver | 7     | LED Sharp 7W-700lm-3000K - 25°-CRI>80 |

Housing: in die cast aluminium with central shaft to allow wires to pass through

Painting: dust painted using acrylic resin based paint stabilised against UV rays

Lampholder: ceramic type with silver-plated contacts or phosphor bronze contacts

Equipment: supplied complete with small directional alignment bar

Standards: Manufactured in compliance with EN 60598-1-CEI 34.21 standards, with a degree of protection complying with EN 60529 standards.